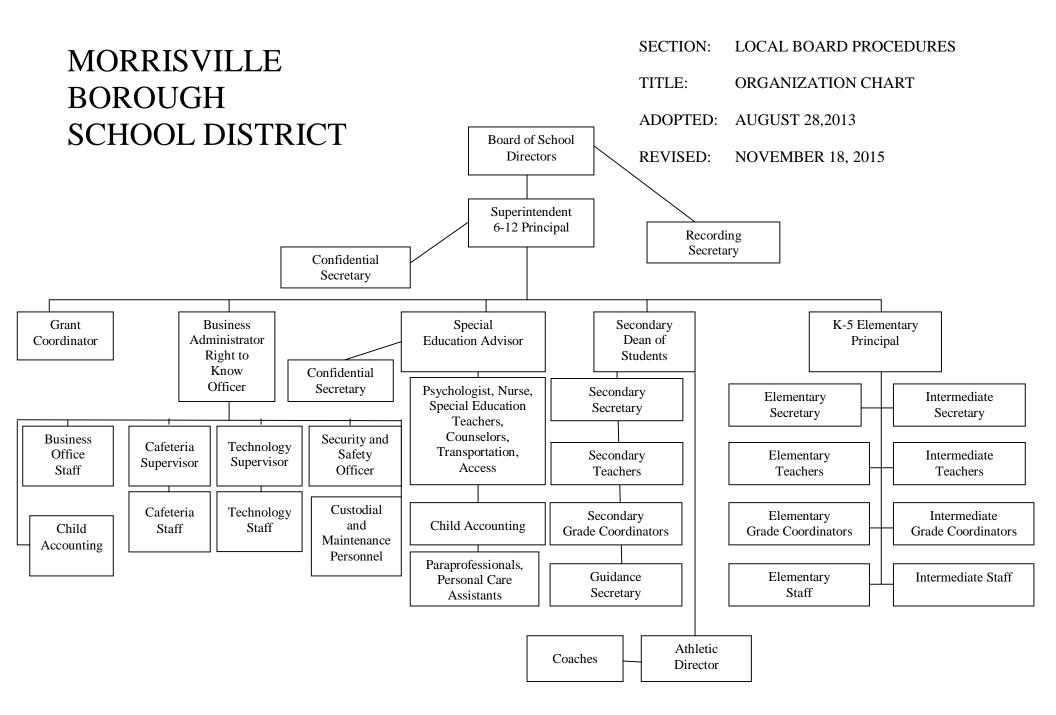

| Auditor Contact Name:<br>Auditor Phone:<br>Auditor E-mail: | Carl Hogan<br>215-567-7770x 6027<br>chogan@bbdcpg.com |

CERTIFICATION: By signing this page I agree that the financial statements of the school have been properly audited as noted above pursuant to Article XXIV, and in the auditor's professional opinion, the Annual Financial Report (PDE-2057) submitted on the date referenced is materially consistent with the audited financial statements.

Chief School Administrator

Michail J. K. Signature - <u>11/28/16</u> Date

Jason B Harris

**Contact Person** 

jharris@mv.org

Contact Person E-mail Address

(215)736-5932 Ext :

Contact Person Telephone Number

Date

**Contact Person Fax Number** 

# No. 008



#### LEA : 122097203 Morrisville Borough SD

Printed 5/8/2017 4:00:07 PM

| Val Number | Description                                                                                                                                                                                                                                                                    | Justification                                                                           |
|------------|--------------------------------------------------------------------------------------------------------------------------------------------------------------------------------------------------------------------------------------------------------------------------------|-----------------------------------------------------------